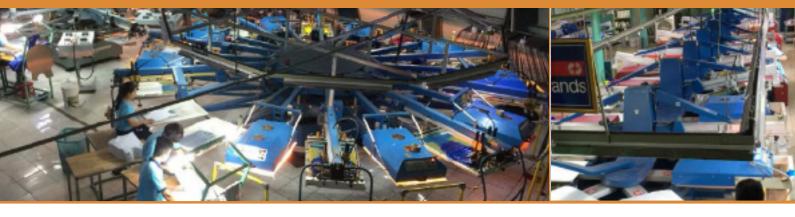

### OUR MACHINERY AND EQUIPMENT INCLUDE

- . 5 hand-printing tables (100 meter length each)
- . M&R (US) branded circle and oval-printing machines: 16 heads (2), 14 heads(1), 12 (heads (1), 9 heads (2), 8 heads(1)

### **PRINTING PROCESS**