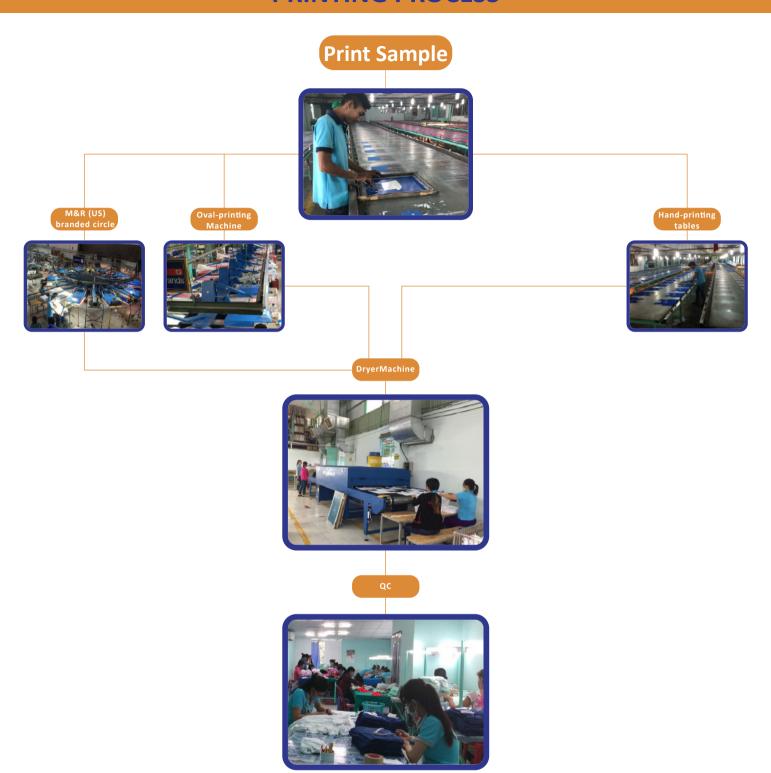

### **PRINTING PROCESS**

### OUR MACHINERY AND EQUIPMENT INCLUDE

- . 5 hand-printing tables (100 meter length each)
- . M&R (US) branded circle and oval-printing machines: 16 heads (2), 14 heads(1), 12 (heads (1), 9 heads (2), 8 heads(1)