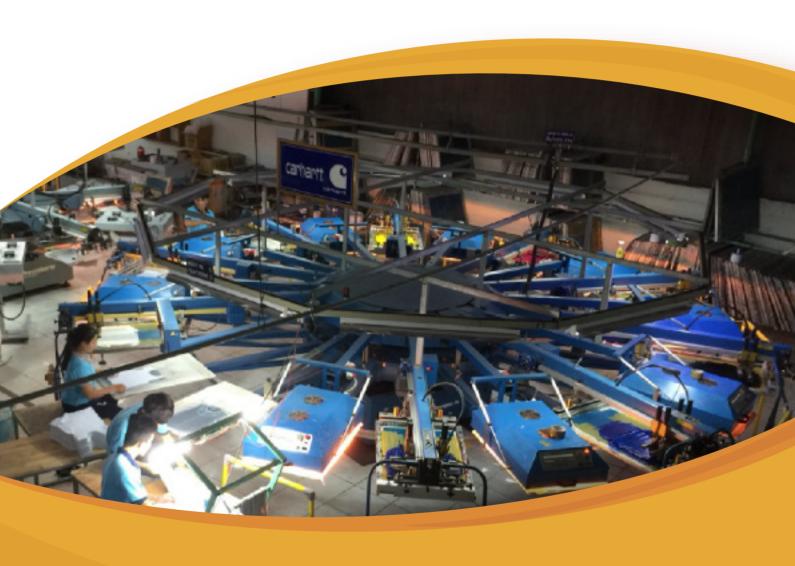

### OUR MACHINERY AND EQUIPMENT INCLUDE

- . 5 hand-printing tables (100 meter length each)
- . M&R (US) branded circle and oval-printing machines: 16 heads (2), 14 heads(1), 12 (heads (1), 9 heads (2), 8 heads(1)

### **PRINTING PROCESS**